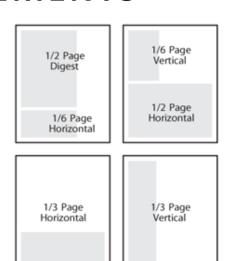

# RECREATION & PARKS BC MAGAZINE MECHANICAL REQUIREMENTS

| AD DIMENSIONS         |          |         |  |  |  |  |
|-----------------------|----------|---------|--|--|--|--|
|                       | Sizes    |         |  |  |  |  |
|                       | Width    | Height  |  |  |  |  |
| 1/6 Page — Vertical   | 2-1/4"   | 4-5/8"  |  |  |  |  |
| 1/6 Page — Horizontal | 4-11/16" | 2-1/4"  |  |  |  |  |
| 1/3 Page — Vertical   | 2-1/4"   | 9-5/8"  |  |  |  |  |
| 1/3 Page — Horizontal | 7-1/8"   | 3"      |  |  |  |  |
| 1/2 Page — Digest     | 4-11/16" | 7-1/8"  |  |  |  |  |
| 1/2 Page — Horizontal | 7-1/8"   | 4-5/8"  |  |  |  |  |
| Full Page             | 8-5/8"   | 11-1/8" |  |  |  |  |