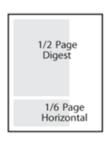

# **MECHANICAL REQUIREMENTS**

| AD DIMENSIONS         |          |         |  |  |  |
|-----------------------|----------|---------|--|--|--|
|                       | Sizes    |         |  |  |  |
|                       | Width    | Height  |  |  |  |
| 1/6 Page — Vertical   | 2-1/4"   | 4-5/8"  |  |  |  |
| 1/6 Page — Horizontal | 4-11/16" | 2-1/4"  |  |  |  |
| 1/3 Page — Vertical   | 2-1/4"   | 9-5/8"  |  |  |  |
| 1/3 Page — Horizontal | 7-1/8"   | 3"      |  |  |  |
| 1/2 Page — Digest     | 4-11/16" | 7-1/8"  |  |  |  |
| 1/2 Page — Horizontal | 7-1/8"   | 4-5/8"  |  |  |  |
| Full Page             | 8-5/8"   | 11-1/8" |  |  |  |
|                       | 1        |         |  |  |  |