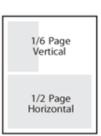

# **MECHANICAL REQUIREMENTS**

| AD DIMENSIONS         |          |         |  |  |  |
|-----------------------|----------|---------|--|--|--|
|                       | Sizes    |         |  |  |  |
|                       | Width    | Height  |  |  |  |
| 1/6 Page — Vertical   | 2-1/4"   | 4-5/8"  |  |  |  |
| 1/6 Page — Horizontal | 4-11/16" | 2-1/4"  |  |  |  |
| 1/3 Page — Vertical   | 2-1/4"   | 9-5/8"  |  |  |  |
| 1/3 Page — Horizontal | 7-1/8"   | 3"      |  |  |  |
| 1/2 Page — Digest     | 4-11/16" | 7-1/8"  |  |  |  |
| 1/2 Page — Horizontal | 7-1/8"   | 4-5/8"  |  |  |  |
| Full Page             | 8-5/8"   | 11-1/8" |  |  |  |
|                       | 1        |         |  |  |  |