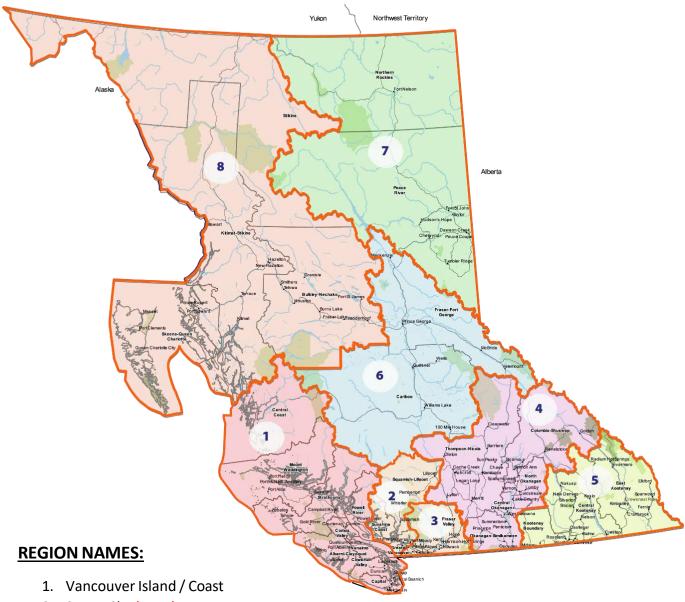

# **BCRPA Regions Map**

- 2. Sea to Sky (NEW)
- 3. Fraser Valley (NEW)
- 4. Thompson / Okanagan
- 5. Kootenays
- 6. Cariboo
- 7. Northeast
- 8. Northwest

### Region 1: Vancouver Island/Coast includes:

- Campbell River
- Capital Regional District
- Comox
- Comox Valley Regional District
- Courtenay
- Cowichan Valley Regional District
- Cumberland
- District of Central Saanich
- Esquimalt
- Gold River
- Ladysmith
- Nanaimo, City
- North Cowichan
- Oak Bay
- Peninsula Recreation Commission

#### Region 2: Sea to Sky includes:

- Bowen Island
- Burnaby
- Coquitlam
- Lillooet
- Metro Vancouver Regional District
- New Westminster
- North Vancouver Recreation & Culture Commission (City & District)
- Pemberton
- Port Coquitlam
- Port Moody

# Region 3: Fraser Valley includes:

- Abbotsford
- Chilliwack
- Delta
- Fraser Valley Regional District
- Hope
- Kent
- City of Langley

- Township of Langley
- Maple Ridge
- Mission
- Pitt Meadows
- Surrey

### Region 4: Thompson/Okanagan includes:

- Barriere
- Armstrong-Spallumcheen
- Clearwater
- Clinton
- Columbia Shuswap Regional District
- Enderby
- Golden
- Kamloops
- Kelowna
- Lake Country
- Merritt
- Oliver
- Osoyoos
- Peachland

#### **Region 5: Kootenays includes:**

- Castlegar
- Creston
- Fernie
- Grand Forks

- Kootenay Boundary Regional District
- Nelson
- Regional District of Central Kootenay
- Rossland
- Sparwood

## Region 6: Cariboo includes:

- 100 Mile House
- Mackenzie
- Prince George

- Quesnel
- Williams Lake

#### **Region 7: Northeast includes:**

- Chetwynd
- Dawson Creek
- Fort Nelson
- Fort St. John
- Hudson's Hope

- Northern Rockies Regional Municipality
- Peace River Regional District
- Tumbler Ridge

# **Region 8: Northwest includes:**

- Burns Lake
- Houston
- Kitimat

- Prince Rupert
- Smithers
- Terrace
- Vanderhoof