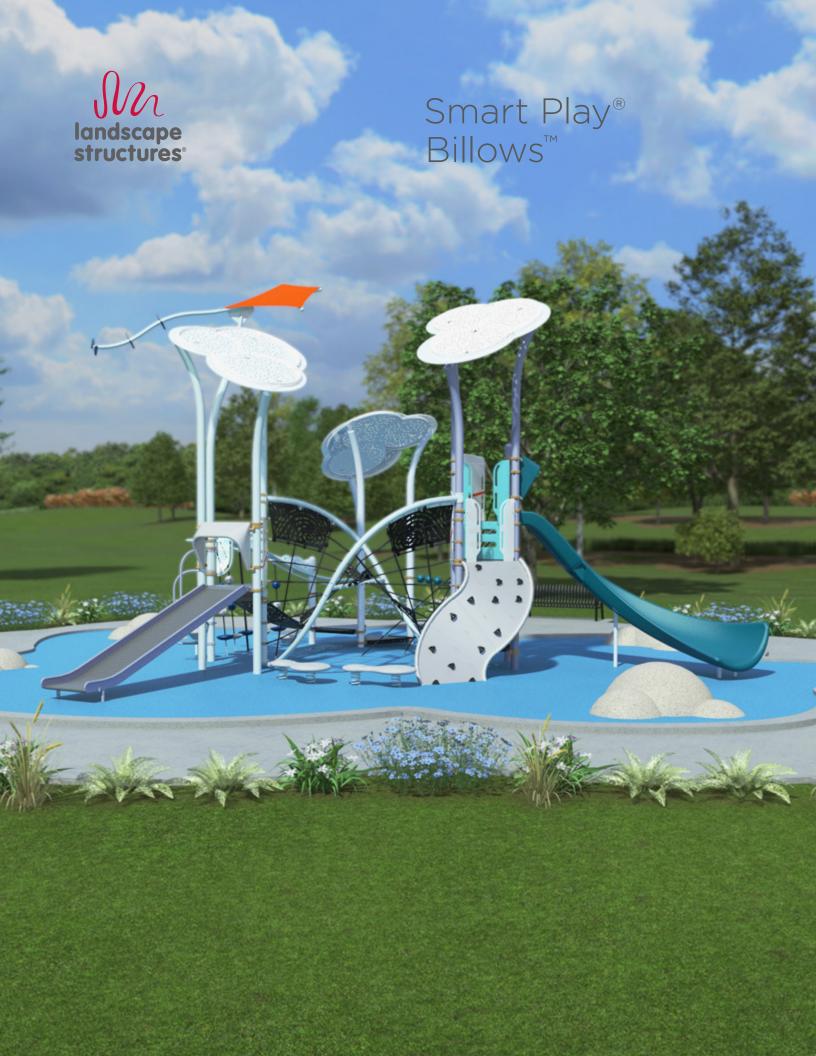

# Discover Billows™

Offering everything you need for a thrilling atmospheric adventure, from a swift Alpine™ Slide ride to the twisted highs and lows of the mighty Flex Climber. Kids will flock to this flowy circuit of lighthearted fun that interconnects multiple levels of play amidst its light and airy color palette.

Built-in shade floats above like clouds, encouraging imaginations to soar. Kids can bounce their way across the sky on the SwiggleKnots™ bridge, achieve dynamic new heights via the attached Mobius® Climber and enjoy a rich sensory experience on the Rollerslide. Add an iconic kite, a rainbow of hot air balloons and a slew of unexpected shadow surprises, and you're ready for take-off

#### **Features:**

- Innovative design includes lots of activities in a compact space, requiring less surfacing
- Colorful and artistic DigiFuse® accents add to the floaty aesthetic
- Designing your own is quick and easy with our recommended color scheme or your color choices
- Built-in shade
- ADA compliant
- Direct bury