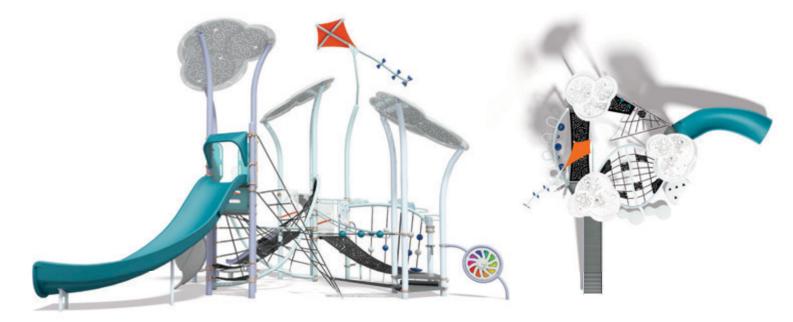

# Discover Billows™

Offering everything you need for a thrilling atmospheric adventure, from a swift Alpine™ Slide ride to the twisted highs and lows of the mighty Flex Climber. Kids will flock to this flowy circuit of lighthearted fun that interconnects multiple levels of play amidst its light and airy color palette.

Built-in shade floats above like clouds, encouraging imaginations to soar. Kids can bounce their way across the sky on the SwiggleKnots™ bridge, achieve dynamic new heights via the attached Mobius® Climber and enjoy a rich sensory experience on the Rollerslide. Add an iconic kite, a rainbow of hot air balloons and a slew of unexpected shadow surprises, and you're ready for take-off

#### **Features:**

- Innovative design includes lots of activities in a compact space, requiring less surfacing
- Colorful and artistic DigiFuse® accents add to the floaty aesthetic
- Designing your own is quick and easy with our recommended color scheme or your color choices
- Built-in shade
- ADA compliant
- Direct bury