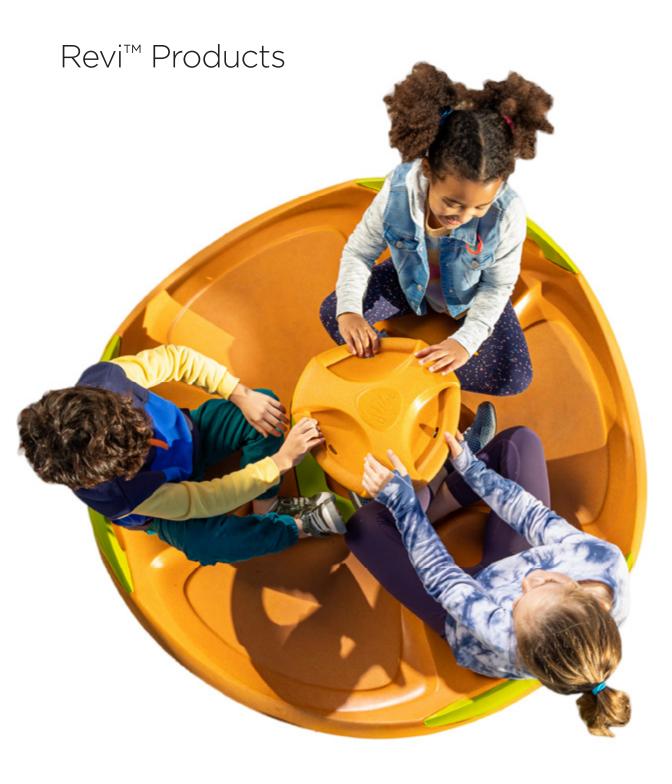

# One, two, three... Revi!

A single sculptural form is used to create three thrilling play experiences! The ReviRock™ Bouncer provides bouncy, rocking fun; the ReviWheel™ Spinner includes a grab wheel in the center so kids can spin themselves around and around; the ReviWhirl™ Spinner is an adventure in physics offering spinning through perpetual motion or a push from the outside. Each Revi product is designed with inclusion in mind, including transfer height, different handgrip options, and plenty of room for kids to lay down, sit, kneel, or stand as they experiment with the motion. Add one or more to every playground for extra fun!

#### Features:

- ReviRock's large spring bounces and rocks in all directions
- ReviWheel's center wheel allows kids to control the speed
- ReviWhirl is slightly tilted to encourage perpetual motion
- ReviWheel and ReviWhirl include a proprietary dynamic speed control to keep spinning at a fun yet controllable speed
- Multiple ways to sit on or lay in base
- Fun for one child or many at once
- Positioned at transfer height for universal access
- Direct bury

### **Developmental Benefits:**

- Sensory: Proprioception, Tactile, Vestibular +
- Motor Skills: Agility, Balance, Coordination, Flexibility, Motor Planning, Core & Upper Body Strength
- Cognitive Skills: Problem Solving
- Social/Emotional Skills: Cooperation, Imaginative Play, Social Skill Development