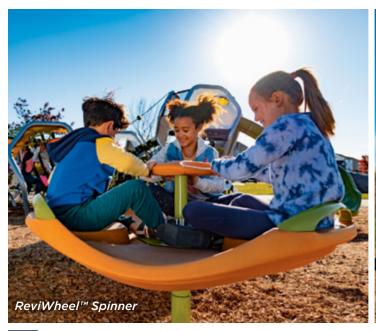

## ReviWheel™ Spinner

- For ages 5 to 12
- Maximum fall height: 18" (0,46 m)
- Minimum area required: 22'7" (6,88 m) diameter

#### Features:

- ReviRock's large spring bounces and rocks in all directions
- ReviWheel's center wheel allows kids to control the speed
- ReviWhirl is slightly tilted to encourage perpetual motion
- ReviWheel and ReviWhirl include a proprietary dynamic speed control to keep spinning at a fun yet controllable speed
- Multiple ways to sit on or lay in base
- Fun for one child or many at once
- Positioned at transfer height for universal access
- Direct bury