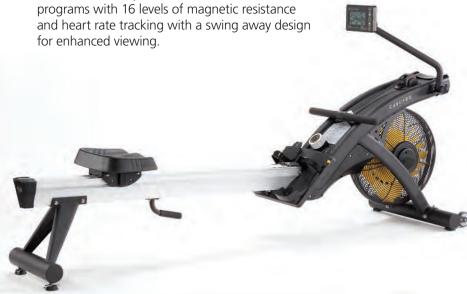

# **NEW CASCADE AIR ROWER MAG**

## **More Workout Options**

Our new Cascade Unlimited Air Rower Mag combines all the features of our original magnetic rower with the added benefit of progressive air resistance. Easy to read console offers 8 exercise programs with 16 levels of magnetic resistance and heart rate tracking with a swing away design