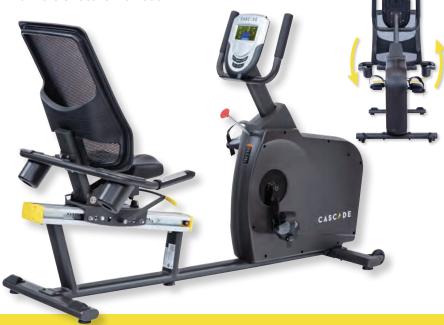

#### **CASCADE RECUMBENT EXERCISE BIKE**

#### **Great For Rehab**

The Cascade Recumbent Exercise Bike is a fixed gear design that gives you a more comfortable and realistic pedal stroke with 16 levels of smooth magnetic resistance. Smooth, quiet bi-directional resistance lets you pedal forward and backwards throughout the whole 360-degree pedal stroke for a more effective workout.

The 4 way adjustable seat allows for a quick and easy personalized fit.

The commercial grade design is built to last.