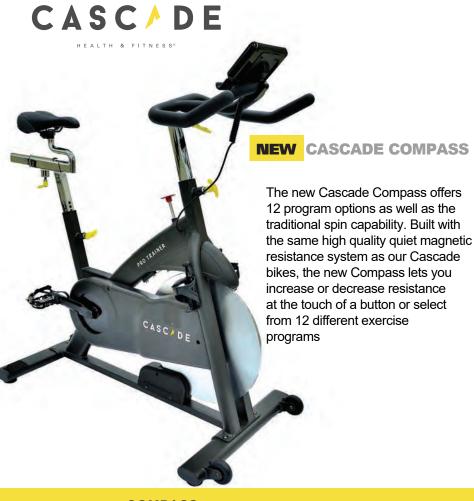

## **NEW CASCADE COMPASS - KEY PRODUCT FEATURES**

**New Compass** 

12 workout programs - exercise feedback includes time, distance, HR, watts, speed/RPM, and calories.

## No-Slip Multi-**Position Handlebars**

Extended height PVC coated handlebars adiust up/down and fore/aft for better fit.

**Adjustable Seat** 

**Comfortable 4 Way** Smooth Magnetic Resistance

Adjusts up/down and Adjust resistance fore/aft for better fit. at the touch of a button.