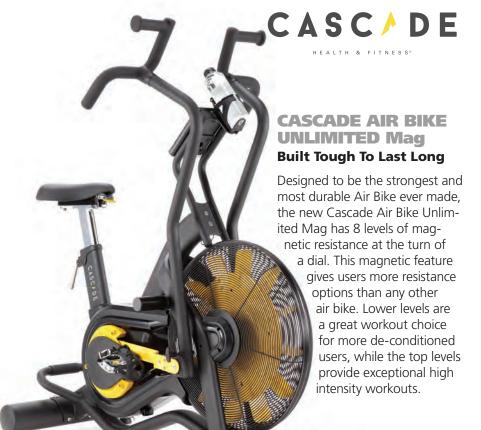

#106/107-7562 Progress Way Delta, BC V4G 1E9 www.towerfitnessequipment.ca

WWW.CASCADEHEALTHANDFITNESS.COM

NEW PATHS IN FITNESS

**Unlimited Air** 

Resistance

The durable dual The console offers steel fan blades interval programs handle the most for high intensity workouts and intense workout. displays time, distance, calories, rpm, watts, H/R and

The 4 way adjustable seat allows for a quick and easy personalized fit.

The commercial grade design is built to last.