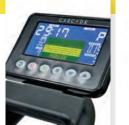

# **Pro Power Display**

Easy to read backlit screen that displays watts, heart rate, calories, resistance, speed, cadence, distance and time. BLUETOOTH and ANT+ technology sends out data for applications to read.