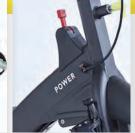

#### 16 Levels Of Resistance

Designed for indoor use with heavy duty 9/16" thread size. Pro Power Model only.

Resistance lever adjusts easily to give you 16 levels to vary the intensity of your workout. Pro Power Model only.