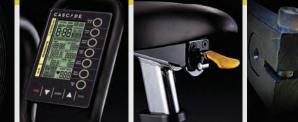

## **NEW CASCADE COMPASS - KEY PRODUCT FEATURES**

**New Compass** 

12 workout programs - exercise feedback includes time, distance, HR, watts, speed/RPM, and calories.

## No-Slip Multi-**Position Handlebars**

Extended height PVC coated handlebars adiust up/down and fore/aft for better fit.

**Adjustable Seat** 

**Comfortable 4 Way** Smooth Magnetic Resistance

Adjusts up/down and Adjust resistance fore/aft for better fit. at the touch of a button.

### **CASCADE PRO & PRO POWER - KEY PRODUCT FEATURES**

**Dual Sided Pedals** 

#### 16 Levels Of Resistance

Designed for indoor use with heavy duty 9/16" thread size. Pro Power Model only.

Resistance lever adjusts easily to give you 16 levels to vary the intensity of your workout. Pro Power Model only.

# **Pro Power Display**

Easy to read backlit screen that displays watts, heart rate, calories, resistance, speed, cadence, distance and time. BLUETOOTH and ANT+ technology sends out data for applications to read.