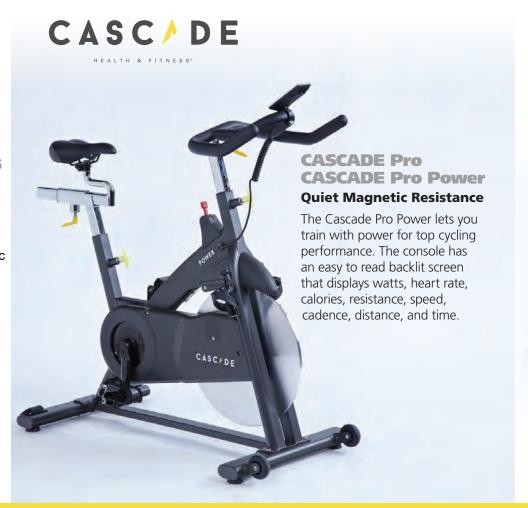

### **CASCADE PRO & PRO POWER - KEY PRODUCT FEATURES**

**Dual Sided Pedals** 

#### Smooth Magnetic **Resistance System**

Precision flywheel and smooth magnetic construction and resistance system delivers a quiet ride. With no friction parts to wear and tear, these bikes are extremely durable.

#### 16 Levels Of Resistance

Designed for indoor use with heavy duty 9/16" thread size. Pro Power Model only.

Resistance lever adjusts easily to give you 16 levels to vary the intensity of your workout. Pro Power Model only.

# **Pro Power Display**

Easy to read backlit screen that displays watts, heart rate, calories, resistance, speed, cadence, distance and time. BLUETOOTH and ANT+ technology sends out data for applications to read.