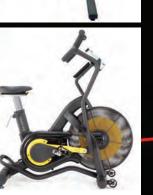

#106/107-7562 Progress Way Delta, BC V4G 1E9 www.towerfitnessequipment.ca

WWW.CASCADEHEALTHANDFITNESS.COM

NEW PATHS IN FITNESS

**Unlimited Air** 

Resistance

The durable dual The console offers steel fan blades interval programs handle the most for high intensity workouts and intense workout. displays time, distance, calories, rpm, watts, H/R and

The 4 way adjustable seat allows for a quick and easy personalized fit.

The commercial grade design is built to last.