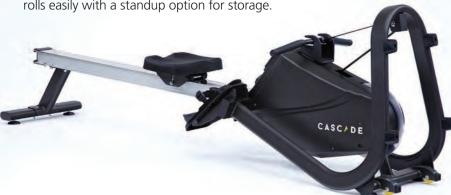

## **Quiet Smooth Magnetic Performance**

A great value and oh so smooth to use, the new Cascade Rower has 8 levels of guiet magnetic resistance with a simple turn of the dial. Motivating workout programs include custom interval training, with a Quick Start option. Sleek with a smart design, the Cascade Rower includes HR Monitor/Strap and 5" riser block and rolls easily with a standup option for storage.

# Stand Up Option

The Cascade Rower stands up easily on end for convenient storage.

For Storage