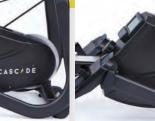

### **CASCADE PRO & PRO POWER - KEY PRODUCT FEATURES**

**Dual Sided Pedals** 

#### Smooth Magnetic **Resistance System**

Precision flywheel and smooth magnetic construction and resistance system delivers a quiet ride. With no friction parts to wear and tear, these bikes are extremely durable.

#### 16 Levels Of Resistance

Designed for indoor use with heavy duty 9/16" thread size. Pro Power Model only.

Resistance lever adjusts easily to give you 16 levels to vary the intensity of your workout. Pro Power Model only.