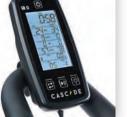

# **Pro Power Display**

Easy to read backlit screen that displays watts, heart rate, calories, resistance, speed, cadence, distance and time. BLUETOOTH and ANT+ technology sends out data for applications to read.