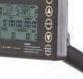

# **Pro Power Display**

Easy to read backlit screen that displays watts, heart rate, calories, resistance, speed, cadence, distance and time. BLUETOOTH and ANT+ technology sends out data for applications to read.