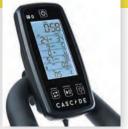

# **Pro Power Display**

Easy to read backlit screen that displays watts, heart rate, calories, resistance, speed, cadence, distance and time. BLUETOOTH and ANT+ technology sends out data for applications to read.