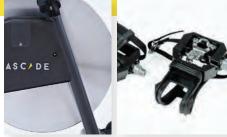

res of our original magnetic rower with the added benefit of progressive air resistance. Easy to read console offers 8 exercise programs with 16 levels of magnetic resistance and heart rate tracking with a swing away design



**CASCADE AIR ROWER MAG - KEY PRODUCT FEATURES** 

## **NEW CASCADE COMPASS - KEY PRODUCT FEATURES**



**New Compass** 

12 workout programs - exercise feedback includes time, distance, HR, watts, speed/RPM, and calories.



## No-Slip Multi-**Position Handlebars**

Extended height PVC coated handlebars adiust up/down and fore/aft for better fit.



**Adjustable Seat** 



**Comfortable 4 Way** Smooth Magnetic Resistance

Adjusts up/down and Adjust resistance fore/aft for better fit. at the touch of a button.

### **CASCADE PRO & PRO POWER - KEY PRODUCT FEATURES**



**Dual Sided Pedals** 

#### Smooth Magnetic **Resistance System**

Precision flywheel and smooth magnetic construction and resistance system delivers a quiet ride. With no friction parts to wear and tear, these bikes are extremely durable.



#### 16 Levels Of Resistance

Designed for indoor use with heavy duty 9/16" thread size. Pro Power Model only.



Resistance lever adjusts easily to give you 16 levels to vary the intensity of your workout. Pro Power Model only.



# **Pro Power Display**

Easy to read backlit screen that displays watts, heart rate, calories, resistance, speed, cadence, distance and time. BLUETOOTH and ANT+ technology sends out data for applications to read.



#### **Quiet Smooth** Magnetic Resistance

Precision flywheel resistance system delivers a smooth quiet h