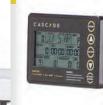

## **NEW CASCADE COMPASS - KEY PRODUCT FEATURES**

**New Compass** 

12 workout programs - exercise feedback includes time, distance, HR, watts, speed/RPM, and calories.

## No-Slip Multi-**Position Handlebars**

Extended height PVC coated handlebars adiust up/down and fore/aft for better fit.

**Adjustable Seat** 

**Comfortable 4 Way** Smooth Magnetic Resistance

Adjusts up/down and Adjust resistance fore/aft for better fit. at the touch of a button.