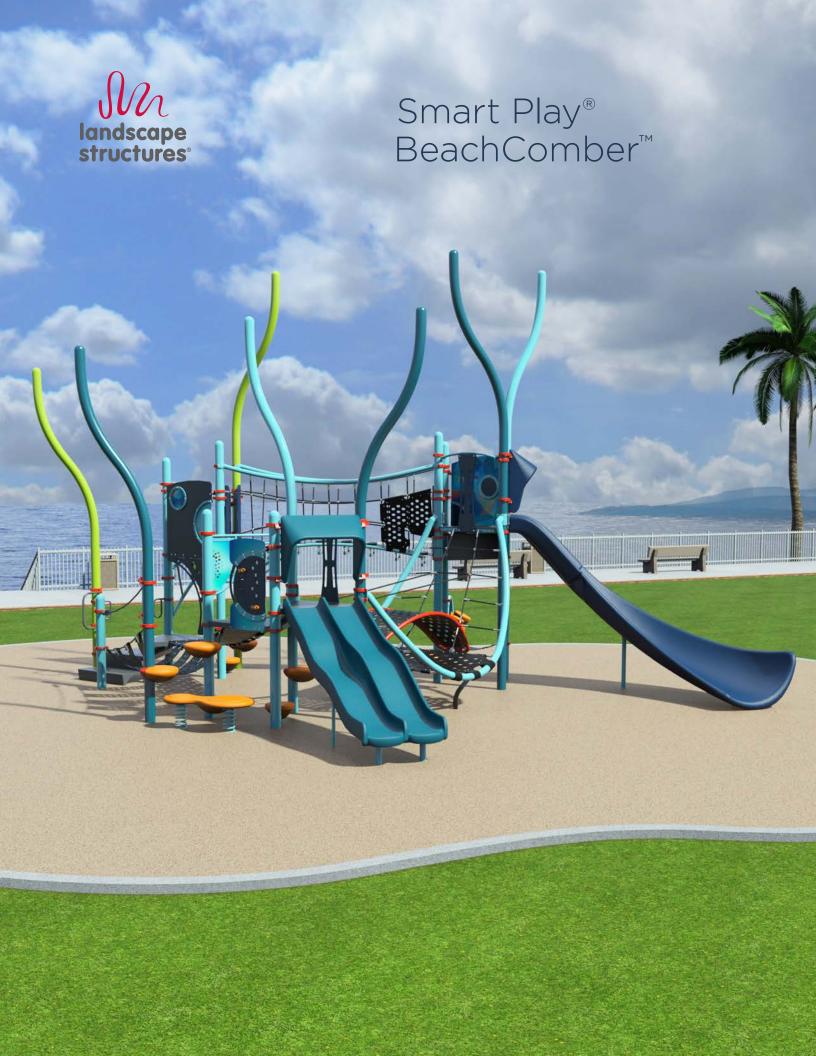

## Surf BeachComber™

Grab your best beach buddy and ride the wild surf on this wondrously wavy playstructure. Kids will love creating seaworthy adventures as they sail across the Tidal Wave Climber, wind their way down curvy slides and hop-hop-hop over the Pod Climber.

A cool color palette accentuates this flowy design that honors the graceful motion of ocean waves. Young imaginations are encouraged to go with the watery flow as they surge forth to encounter marine life, discover buried treasure and explore the oceans of activity built into the BeachComber. Introduce this seaside attraction to any playground for hours of nautical fun—no sand required!

## **Features:**

- Innovative design includes lots of activities in a compact space, requiring less surfacing
- Colorful and artistic DigiFuse® accents add to the seaside aesthetic
- Designing your own is quick and easy with our recommended color scheme or your color choices
- Available with optional beach umbrella shade
- ADA compliant
- Direct bury