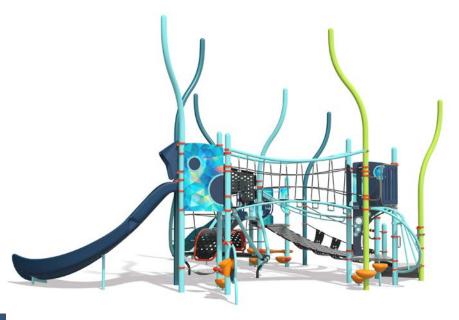

## Surf BeachComber™

Grab your best beach buddy and ride the wild surf on this wondrously wavy playstructure. Kids will love creating seaworthy adventures as they sail across the Tidal Wave Climber, wind their way down curvy slides and hop-hop-hop over the Pod Climber.

A cool color palette accentuates this flowy design that honors the graceful motion of ocean waves. Young imaginations are encouraged to go with the watery flow as they surge forth to encounter marine life, discover buried treasure and explore the oceans of activity built into the BeachComber. Introduce this seaside attraction to any playground for hours of nautical fun—no sand required!

## **Features:**

- Innovative design includes lots of activities in a compact space, requiring less surfacing
- Colorful and artistic DigiFuse® accents add to the seaside aesthetic
- Designing your own is quick and easy with our recommended color scheme or your color choices
- Available with optional beach umbrella shade
- ADA compliant
- Direct bury