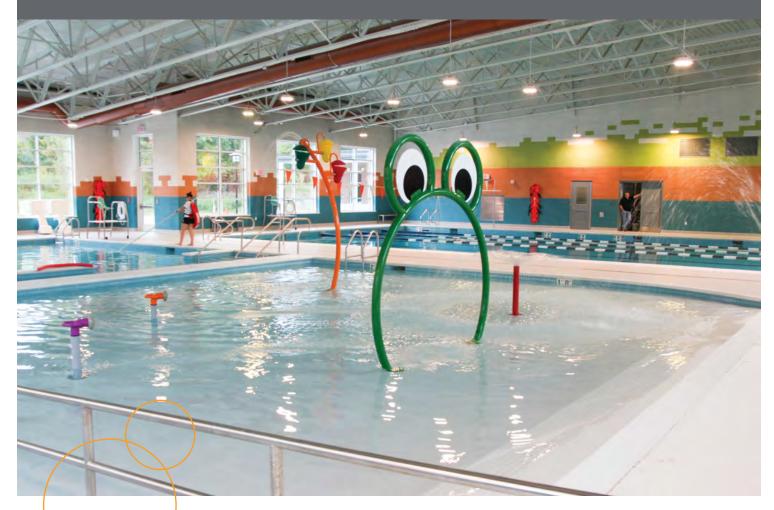

## SPRAY FEATURES FOR YOUR AQUATIC CENTRE

We can work with your project size and budget! With over 30 years of aquatic innovation, and thousands of installations worldwide, rely on Waterplay to provide the best solution for your facility. Together let's create a happier and more active community by offering innovative features in your facility. Waterplay has developed features for the thrill seekers, budding explorers and the young at heart.

## **KEY FEATURES**:

- Focus on creating safe & accessible features
- Stainless steel pipe for long term performance
- Durable powder coating for superior chip and fade resistance
- Acetal nozzles are durable and eliminate corrosion
- Industry leading warranty
- ASTM compliant