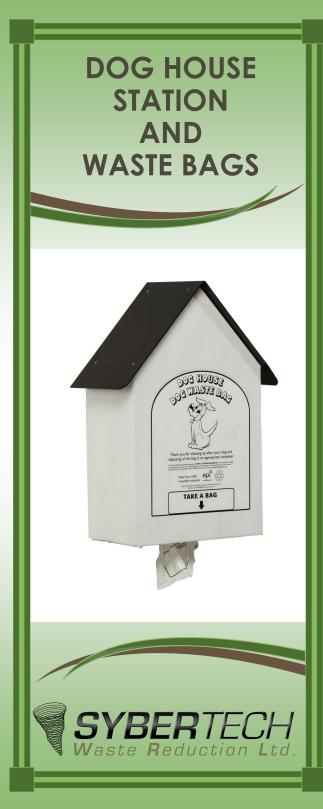

- Two Dog House designs available: Front-Pull and Bottom-Pull
- Bags are made in North America from 100% recyclable materials — in the presence of oxygen, microorganisms and moisture, the bag will first degrade, then biodegrade to carbon dioxide, water and non-toxic biomass (humus) \*as described in ASTM D6954-04.
- Ideal for dog parks, community trails, recreation and sports fields, beaches, hotels, university campuses and much more!
- Customizable printing available
- Contact Sybertech Waste Reduction Ltd. today for more information!!