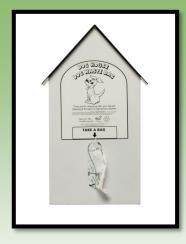

- Two Dog House designs available: Front-Pull and Bottom-Pull
- Bags are made in North America from 100% recyclable materials — in the presence of oxygen, microorganisms and moisture, the bag will first degrade, then biodegrade to carbon dioxide, water and non-toxic biomass (humus) \*as described in ASTM D6954-04.
- Ideal for dog parks, community trails, recreation and sports fields, beaches, hotels, university campuses and much more!
- Customizable printing available
- Contact Sybertech Waste Reduction Ltd. today for more information!!