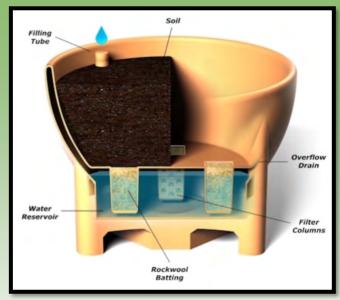

#### **Divider Planter**

L: 48.7" W: 17.8" H: 22" 29.0 US Gallons / 116.0 L 2.40 Cubic Feet of Soil

The Millennium Series Self-Watering Reservoir Planters employ a unique bottom feeding method resulting in a vibrant, healthy and colorful display of plants and flowers.

Dramatically reduce your Operational Costs while also reducing water consumption and your carbon footprint.

• Built-in Filter Column, Filler Tube and Water Reservoir

- Up to 80% reduction in water consumption reported by satisfied Sybertech customers.
- Under normal growing conditions, some planters only need to be filled once per month! This saves you time while conserving water and dramatically reducing your carbon footprint.
- Ideal for City Improvement Projects, Bike Lanes, Community Gardens and School Culinary/Teaching Programs, plus much more!
- Wide variety of sizes, colors and designs available view them all at www.swrl.com
- Contact Sybertech Waste Reduction Ltd. today for more information!