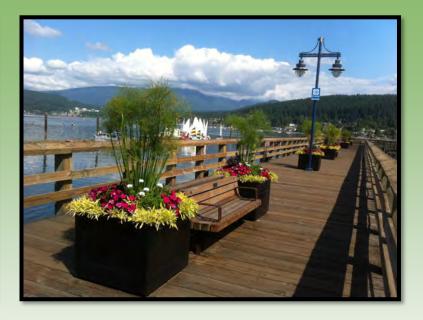

#### **Divider Planter**

L: 48.7" W: 17.8" H: 22" 29.0 US Gallons / 116.0 L 2.40 Cubic Feet of Soil

The Millennium Series Self-Watering Reservoir Planters employ a unique bottom feeding method resulting in a vibrant, healthy and colorful display of plants and flowers.

Dramatically reduce your Operational Costs while also reducing water consumption and your carbon footprint.

• Built-in Filter Column, Filler Tube and Water Reservoir

- Up to 80% reduction in water consumption reported by satisfied Sybertech customers.
- Under normal growing conditions, some planters only need to be filled once per month! This saves you time while conserving water and dramatically reducing your carbon footprint.
- Ideal for City Improvement Projects, Bike Lanes, Community Gardens and School Culinary/Teaching Programs, plus much more!
- Wide variety of sizes, colors and designs available view them all at www.swrl.com
- Contact Sybertech Waste Reduction Ltd. today for more information!