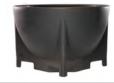

## **Bowl Planter**

D: 36" H: 23.6" 13.91 US Gallons / 41.6 L 5.5 Cubic Feet of Soil