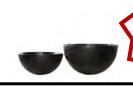

# Hanging Bowl Shaped Planters

D: 20" H: 9" / 6.85 L D: 24" H: 12" / 10.24 L 20"=0.5 Cubic Feet of Soil 24"=1.3 Cubic Feet of Soil