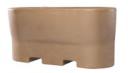

#### Flat End Planter

L: 48" W: 20" H: 23" 24.04 US Gallons / 68.1 L 3.96 Cubic Feet of Soil

STAINLESS STEEL CHAIN & HARDWARE