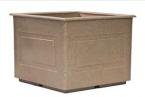

#### **Square Planter**

L: 34" W: 34" H: 26" 41.28 US Gallons / 156 L 8.60 Cubic Feet of Soil