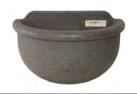

## **Bowl Planter**

D: 36" H: 23.6" 13.91 US Gallons / 41.6 L 5.5 Cubic Feet of Soil