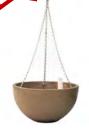

# Hanging Bowl Shaped Planters

D: 20" H: 9" / 6.85 L D: 24" H: 12" / 10.24 L 20"=0.5 Cubic Feet of Soil 24"=1.3 Cubic Feet of Soil