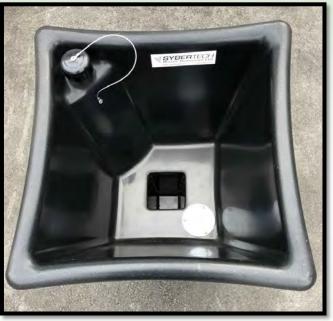

Dramatically reduce your Operational Costs while also reducing water consumption and your carbon footprint.

• Built-in Filter Column, Filler Tube and Water Reservoir

- Up to 80% reduction in water consumption reported by satisfied Sybertech customers.
- Under normal growing conditions, some planters only need to be filled once per month! This saves you time while conserving water and dramatically reducing your carbon footprint.
- Ideal for City Improvement Projects, Bike Lanes, Community Gardens and School Culinary/Teaching Programs, plus much more!
- Wide variety of sizes, colors and designs available view them all at www.swrl.com
- Contact Sybertech Waste Reduction Ltd. today for more information!