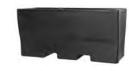

## **Round End Planter**

L: 48" W: 20" H: 23" 19.67 US Gallons / 68.1 L 3.72 Cubic Feet of Soil