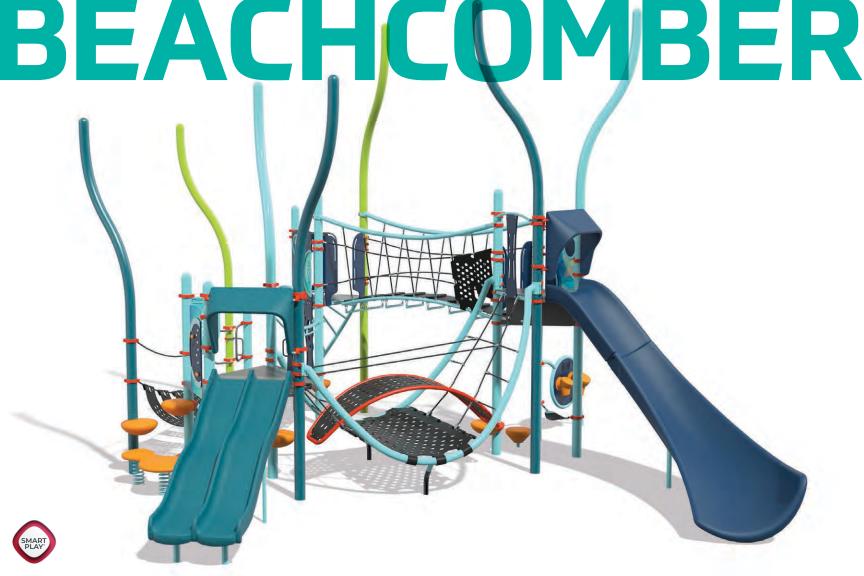

BEACHCOMBER
Grab your best beach buddy and ride the wild surf on this wondrously wavy playstructure. Kids will love creating seaworthy adventures as they sail across the Tidal Wave Climber, wind their way down curvy slides and plop-plop-plop over the Pod Climber®.

A cool color palette accentuates this flowy design that honors the graceful motion of ocean waves. Young imaginations are encouraged to go with the watery flow as they surge forth to encounter marine life, discover buried treasure and explore the oceans of activity built into the BeachComber. Introduce this seaside attraction to any playground for hours of nautical fun-no sand required!