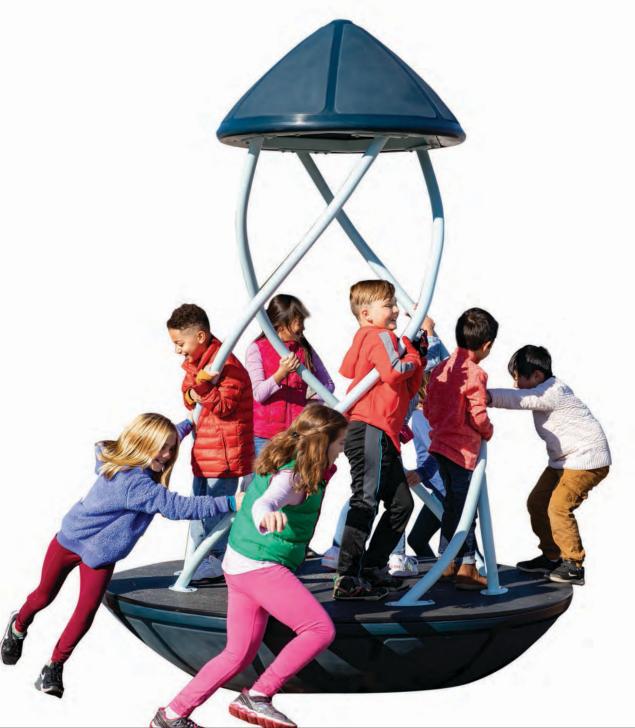

# WhirlyQ<sup>™</sup> Spinner

### Whirly Swirly Spinning!

Let all the kids get in on the spin with our WhirlyQ Spinner. The swooping sculptural form not only provides beauty and visual stimulation to your play environment, the spinning motion also supports healthy growth and development in kids. With a base platform at transfer height, kids of all abilities can hop on for swirly fun.

#### Features:

- This spinner is designed for inclusive fun with a large, black GripX-textured deck at transfer height that provides easy access
- Durable galvanized steel frame, in your choice of ProShield® color, provides many handholds
- Spinner base and top made from durable, UV-stable rotomolded polyethylene in your choice of color
- Surface mount only