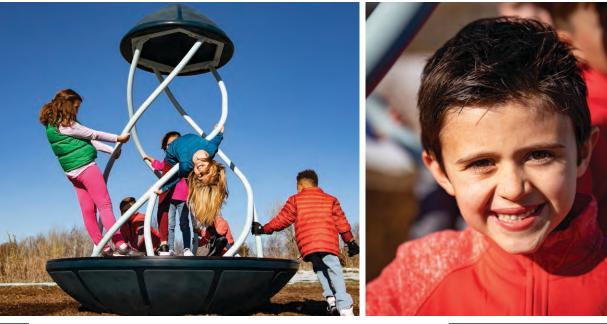

# WhirlyQ<sup>™</sup> Spinner

### Whirly Swirly Spinning!

Let all the kids get in on the spin with our WhirlyQ Spinner. The swooping sculptural form not only provides beauty and visual stimulation to your play environment, the spinning motion also supports healthy growth and development in kids. With a base platform at transfer height, kids of all abilities can hop on for swirly fun.

#### Features:

- This spinner is designed for inclusive fun with a large, black GripX-textured deck at transfer height that provides easy access
- Durable galvanized steel frame, in your choice of ProShield® color, provides many handholds
- Spinner base and top made from durable, UV-stable rotomolded polyethylene in your choice of color
- Surface mount only