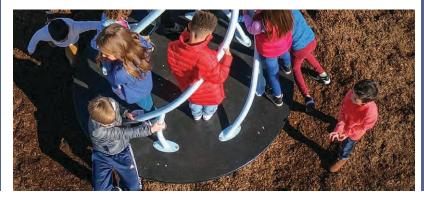

# WhirlyQ<sup>™</sup> Spinner

### Whirly Swirly Spinning!

Let all the kids get in on the spin with our WhirlyQ Spinner. The swooping sculptural form not only provides beauty and visual stimulation to your play environment, the spinning motion also supports healthy growth and development in kids. With a base platform at transfer height, kids of all abilities can hop on for swirly fun.

#### Features:

- This spinner is designed for inclusive fun with a large, black GripX-textured deck at transfer height that provides easy access
- Durable galvanized steel frame, in your choice of ProShield® color, provides many handholds
- Spinner base and top made from durable, UV-stable rotomolded polyethylene in your choice of color
- Surface mount only