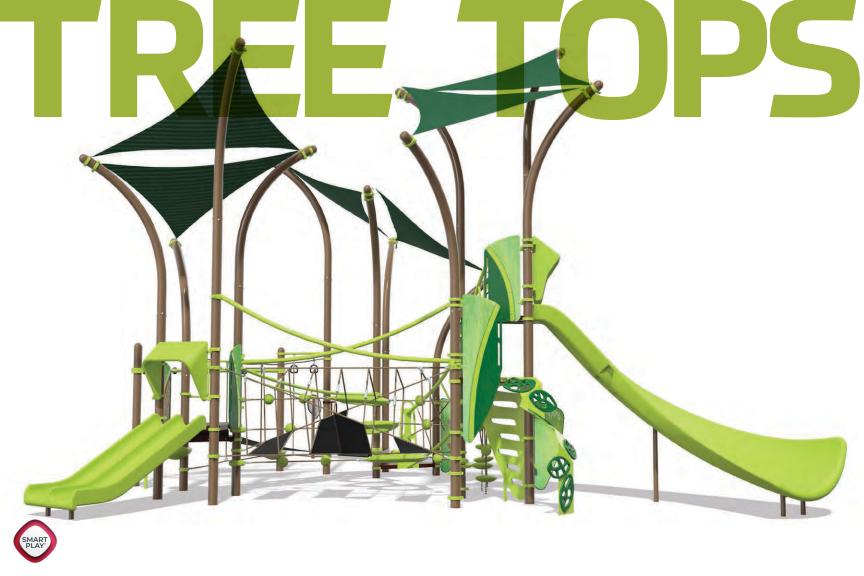

## TREE TOPS

This wondrously abstract playstructure gives kids the sense of playing in the treetops, exploring a forest canopy branch by branch. But beyond the normal ups and downs of traditional tree-climbing, here kids can also navigate their way across wiggly bridges, crawl through the O-Zone<sup>®</sup> 3-ring climber, roar down two different slides, plus so much more.

Such a great range of interconnected activities at multiple levels will spark hours of imaginative and energetic play, all protected by plenty of built-in shade. Whether it's a tree fort, a forest city or an agility race in the sky, it will always be a beacon for your playground.